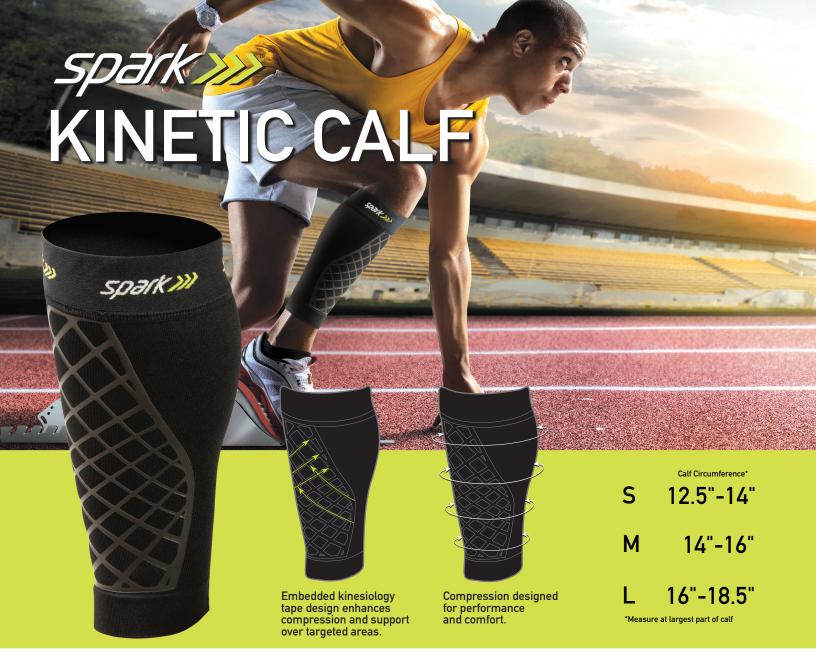

## COMPRESSION FUSED WITH KINESIOLOGY

Spark Kinetic Calf Sleeve combines the benefits of kinesiology tape and compression in one easy to use, comfortable sleeve. Plus, it's intuitive to put on and won't leave sticky residue when removed. Now you can focus more of your energy towards achieving your fitness goals

Use for:

Running Hiking
Cycling Sports
Shin splints Calf pain

MSRP \$27.99 40420 Small 40421 Medium 40422 Large

ENHANCED SUPPORT KINESIOLOGY

www.brownmed.com