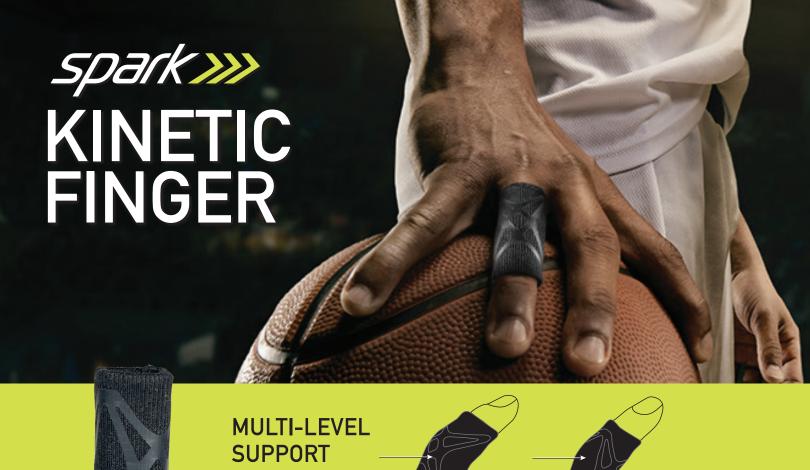

## COMPRESSION FUSED WITH KINESIOLOGY

Spark Kinetic Finger Sleeve combines the benefits of kinesiology tape and compression in one easy to use, comfortable sleeve. Finger Sleeve protects and supports your finger in daily tasks and sporting activities and even fits under baseball gloves, hockey gloves and more. Plus, it's intuitive to put on and won't leave sticky residue when removed. Now you can focus more of your energy towards achieving your fitness goals.

**ENHANCED** SUPPORT