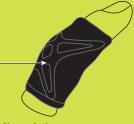

Kinesiology tape over knuckle provides maximum support.

Shift tape to side of finger for added flexibility.