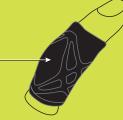

Kinesiology tape over knuckle provides maximum support.

Shift tape to side of finger for added flexibility.