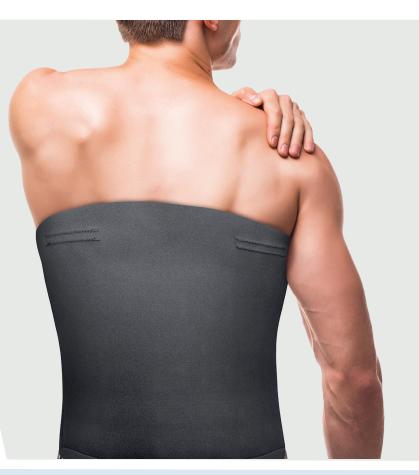

CONFORMS WELL TO BACK

USE POST-SURGICALLY, DURING REHABILITATION OR AFTER PHYSICAL ACTIVITY

DELIVERS BENEFITS OF CRYOTHERAPY

LARGER COVERAGE AREA

SUPPORTS REST, ICE, COMPRESSION AND ELEVATION THERAPY

## BACK WRAP WITH ICE PACK INSERT

**30108 UNIVERSAL SIZE** 

Polar Ice Back Wrap delivers the benefits of cryotherapy with compression for soft tissue trauma. By reducing pain and controlling edema or swelling, cold therapy allows faster return of normal function. Encapsulated ice packs filled with purified water are encased in soft fleece material that eliminates migration of ice wrap during use. Easily adjusted with hook & loop closure straps, fleece wrap conforms to body and insulates skin to prevent frost bite. Use post-surgically, during rehabilitation and following physical activity.