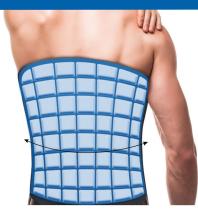

CONFORMS WELL TO BACK

USE POST-SURGICALLY, DURING REHABILITATION OR AFTER PHYSICAL ACTIVITY

DELIVERS BENEFITS OF CRYOTHERAPY

LARGER COVERAGE AREA

SUPPORTS REST, ICE, COMPRESSION AND ELEVATION THERAPY

## BACK WRAP WITH ICE PACK INSERT

**30108 UNIVERSAL SIZE** 

Polar Ice Back Wrap delivers the benefits of cryotherapy with compression for soft tissue trauma. By reducing pain and controlling edema or swelling, cold therapy allows faster return of normal function. Encapsulated ice packs filled with purified water are encased in soft fleece material that eliminates migration of ice wrap during use. Easily adjusted with hook & loop closure straps, fleece wrap conforms to body and insulates skin to prevent frost bite. Use post-surgically, during rehabilitation and following physical activity.