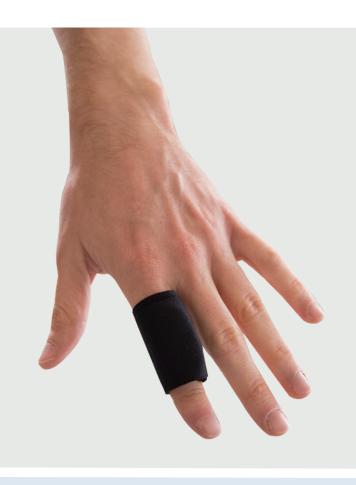

# AR FINGER SLEEVE WITH BUILT-IN COOLING GEL PAD

**CONFORMS WELL TO FINGER** 

PROVIDES SUPPORT FOR SPRAINS, STRAINS, AND SPORTS INJURIES

**CRYOTHERAPY BENEFITS** 

FREEZABLE GEL PAD PROVIDES COMPRESSION

SUPPORTS REST, ICE, COMPRESSION AND ELEVATION THERAPY

The patented Polar Ice Finger Sleeve can help speed healing and prevent joint stiffness of strained and

sprained fingers. Offering a unique combination of compression and cold therapy, the Polar Ice Finger Sleeve can be applied quickly. It provides just enough support to allow for early motion

of the injured finger, preferred by most orthopedic

## **FINGER SLEEVE** WITH BUILT-IN COOLING GEL PAD

**PACKAGE INCLUDES** 2 SLEEVES

A10306T UNIVERSAL SIZE

PATENT: U.S. 8,211,044 PRC ZL200780041771.3