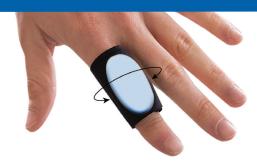

# AR FINGER SLEEVE WITH BUILT-IN COOLING GEL PAD

**CONFORMS WELL TO FINGER** 

PROVIDES SUPPORT FOR SPRAINS, STRAINS, AND SPORTS INJURIES

**CRYOTHERAPY BENEFITS** 

FREEZABLE GEL PAD PROVIDES COMPRESSION

SUPPORTS REST, ICE, COMPRESSION AND ELEVATION THERAPY

The patented Polar Ice Finger Sleeve can help speed healing and prevent joint stiffness of strained and

sprained fingers. Offering a unique combination of compression and cold therapy, the Polar Ice Finger Sleeve can be applied quickly. It provides just enough support to allow for early motion

of the injured finger, preferred by most orthopedic

## **FINGER SLEEVE** WITH BUILT-IN COOLING GEL PAD

**PACKAGE INCLUDES** 2 SLEEVES

A10306T UNIVERSAL SIZE

PATENT: U.S. 8,211,044 PRC ZL200780041771.3