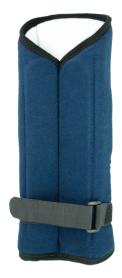

# **SmartGlove®PM**

Helps prevent and relieve wrist pain

Reverses to fit either hand

Keeps wrist and hand in neutral position during sleep

DESIGNED BY AN ORTHOPEDIC SURGEON

Item number: A10111 (Universal)

## **Key benefits:**

Adjustable hook and loop strap for a perfect fit

Promotes healing with therapeutic warmth

Soft cotton lining and cushioning foam allow skin to breathe

Prevents harmful arm positions while sleeping