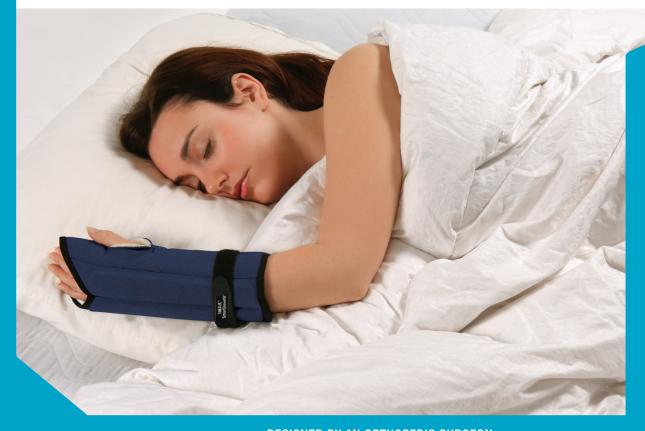

# **SmartGlove®PM**

Helps prevent and relieve wrist pain

Reverses to fit either hand

Keeps wrist and hand in neutral position during sleep

DESIGNED BY AN ORTHOPEDIC SURGEON

Item number: A10111 (Universal)

# **Carpal Tunnel Night Brace**

SmartGlove PM provides exceptional comfort and maximum pain relief, so you can sleep through the night pain-free. Rest and night splinting remain the #1 doctor-recommended conservative treatment of carpal tunnel syndrome. The SmartGlove PM was rated to be the most effective nighttime splint for the treatment of carpal tunnel syndrome\*.

## **Key benefits:**

Adjustable hook and loop strap for a perfect fit

Promotes healing with therapeutic warmth

Soft cotton lining and cushioning foam allow skin to breathe

Prevents harmful arm positions while sleeping

### Ideal to use for:

Carpal Tunnel Syndrome

Forearm tendonitis

**Arthritis** 

Pregnancy-related carpal tunnel syndrome

\*Clinical study completed at the VA hospital San Diego.

101 Federal Street, 29th Floor Boston, MA 02110 P 857-317-3354 F 857-317-3355